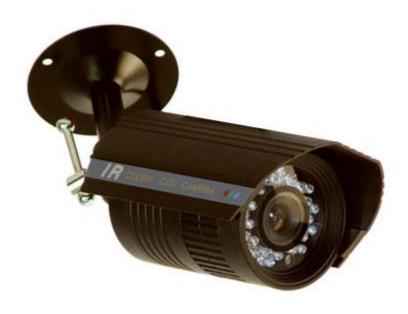

This camera is the ultimate in versatility. Its weatherproof so it can be used inside and out. It's infrared so it can see during the day and at night, and its varifocal so it can see close up or distance. The focus and zoom controls are located externally for easy adjustment.

## **Features**

- Varifocal 4 to 9 mm lens
- 1/3 inch Sony Super HAD CCD Sensor
- 540 TV Lines
- 0.1 LUX (0 LUX with IR On)
- Built in 24 IR LED
- Exterior adjustments for focus & zoom (no need to remove housing)
- Ceiling or wall mount
- Comes with standard RCA Connection (We convert it to BNC with RCA to BNC connector)